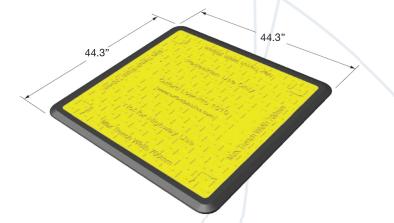

## **TECHNICAL SPECIFICATION**

| Product No CSP-TCPED-Y |       |  |
|------------------------|-------|--|
| Length, end to end     | 44.3" |  |
| Width 44.3"            |       |  |
| Weight 62 lbs          |       |  |
| Number per pallet      | 30    |  |
| Color Yellow           |       |  |

44.3"

44.3"

| 27.5" TRENCH |  |
|--------------|--|