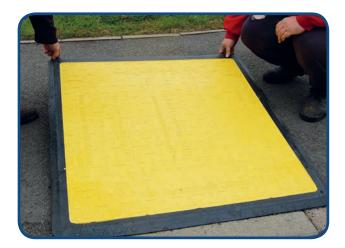

## **PEDESTRIAN TRENCH COVER**

The pedestrian trench cover has an innovative Flexible Edge which greatly reduces trip hazards for pedestrians and helps to reduce any unwanted movement.

## Benefits

- Rigid inner section made from glass reinforced composite
- Very stable without anchor
- Contours to uneven pavement
- Reduced trip hazard for pedestrians
- Covers a 27.5" trench
- Supports a weight up to 553 lbs.
- Shock resistant
- Flexible edges can be replaced

Reduced installation time, as anchoring is not required.