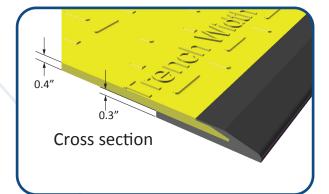

## **PEDESTRIAN TRENCH COVER**

The pedestrian trench cover has an innovative Flexible Edge which greatly reduces trip hazards for pedestrians and helps to reduce any unwanted movement.

## Benefits

- Rigid inner section made from glass reinforced composite
- Very stable without anchor
- Contours to uneven pavement
- Reduced trip hazard for pedestrians
- Covers a 27.5" trench
- Supports a weight up to 553 lbs.
- Shock resistant
- Flexible edges can be replaced